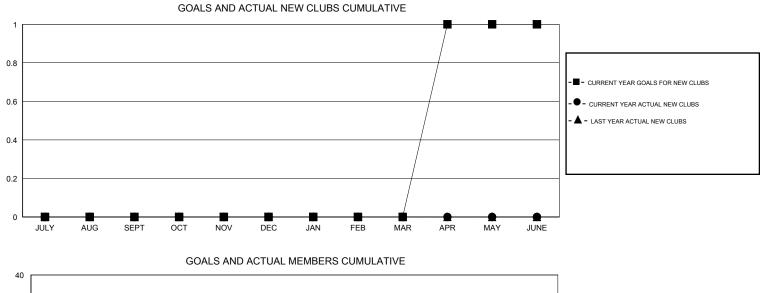

## LOCATION OHIO

| GMT: JERRY                   | ′ SMITH          |           | LOCATIC          | OHIO             | _                            |                    |                                     |                    | GMT CA 1         |
|------------------------------|------------------|-----------|------------------|------------------|------------------------------|--------------------|-------------------------------------|--------------------|------------------|
| Clubs                        |                  |           |                  |                  | Members                      |                    |                                     |                    |                  |
| RESULTS FOR 2014-2015        |                  |           |                  |                  | RESULTS FOR 2014-2015        |                    |                                     |                    |                  |
| QUARTER                      | NEW CLUB<br>GOAL | NEW CLUBS | DROPPED<br>CLUBS | NET<br>GAIN/LOSS | QUARTER                      | NEW MEMBER<br>GOAL | CHARTER AND<br>NEW MEMBERS<br>ADDED | DROPPED<br>MEMBERS | NET<br>GAIN/LOSS |
| JULY/AUG/SEPT<br>OCT/NOV/DEC | 0<br>0           | 0         | 0<br>0           | 0                | JULY/AUG/SEPT<br>OCT/NOV/DEC | 1                  | 11<br>21                            | 33<br>36           | -22<br>-15       |
| JAN/FEB/MAR<br>APR/MAY/JUNE  | 0<br>1           | 0<br>0    | 0<br>0           | 0<br>0           | JAN/FEB/MAR<br>APR/MAY/JUNE  | 0<br>22            | 0<br>0                              | 0<br>0             | 0<br>0           |