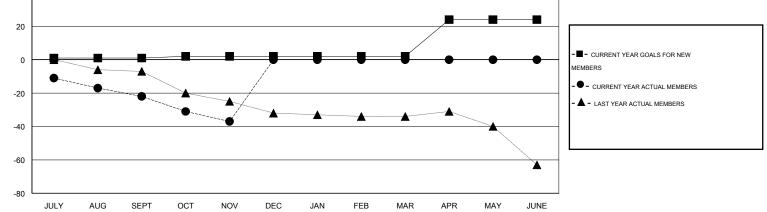

## LOCATION OHIO

| GMT: JERRY                   | ′ SMITH          |           | LOCATIC          | OHIO             | _                            |                    |                                     |                    | GMT CA 1         |
|------------------------------|------------------|-----------|------------------|------------------|------------------------------|--------------------|-------------------------------------|--------------------|------------------|
| Clubs                        |                  |           |                  |                  | Members                      |                    |                                     |                    |                  |
| RESULTS FOR 2014-2015        |                  |           |                  |                  | RESULTS FOR 2014-2015        |                    |                                     |                    |                  |
| QUARTER                      | NEW CLUB<br>GOAL | NEW CLUBS | DROPPED<br>CLUBS | NET<br>GAIN/LOSS | QUARTER                      | NEW MEMBER<br>GOAL | CHARTER AND<br>NEW MEMBERS<br>ADDED | DROPPED<br>MEMBERS | NET<br>GAIN/LOSS |
| JULY/AUG/SEPT<br>OCT/NOV/DEC | 0<br>0           | 0         | 0<br>0           | 0                | JULY/AUG/SEPT<br>OCT/NOV/DEC | 1                  | 11<br>21                            | 33<br>36           | -22<br>-15       |
| JAN/FEB/MAR<br>APR/MAY/JUNE  | 0<br>1           | 0<br>0    | 0<br>0           | 0<br>0           | JAN/FEB/MAR<br>APR/MAY/JUNE  | 0<br>22            | 0<br>0                              | 0<br>0             | 0<br>0           |